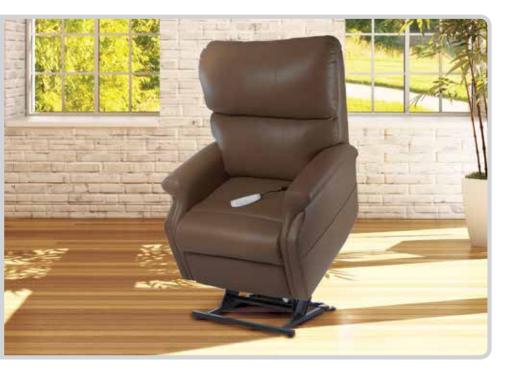

**Ultrafabrics® Ultraleather™** on Pride® Power Lift Recliners offer a richly detailed grain pattern expressive of premium grade leather. Ultrafabrics' polyurethane products are manufactured utilizing Tukumi<sup>™</sup> technology, a 4-layer laboratory process to create a luxurious, durable and comfortable polyurethane fabric.

## **FEATURES AND BENEFITS**

- Rich feel and natural grain pattern expressive of soft luxury-grade leather.
- Clinically proven more resistant to temperature changes than vinyl and genuine leather for comfort.
- · Antimicrobial surface cleans effortlessly with soap and water.